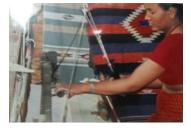

### <ストールのデザイナー・作り手>

デザイナーは世界中を旅し、いろんな民族に会いインスピレーションを得ている男性。 自然の中の色、例えば虫や鉱石など自然の色からヒントを得た色を使う。 デザイン画を描かずに、感覚で模様や色を決め、織りあげていく。 ていねいに手で織られるストールは、一つ作るのに二日かかる。